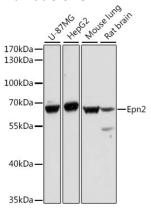

## Validations

Western blot - Epn2 Polyclonal Antibody

Western blot analysis of extracts of various cell lines, using Epn2 antibody at 1:1000 dilution.Secondary antibody: HRP Goat Anti-Rabbit IgG (H+L) at 1:10000 dilution.Lysates/proteins: 25ug per lane.Blocking buffer: 3% nonfat dry milk in TBST.Detection: ECL Basic Kit .Exposure time: 90s.