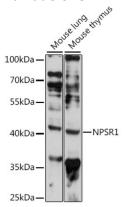

**Dilutions** 

WB 1:500 - 1:2000

**Validations** 

Western blot - NPSR1 Polyclonal Antibody

Western blot analysis of extracts of various cell lines, using NPSR1 antibody at 1:1000 dilution. Secondary antibody: HRP Goat Anti-Rabbit IgG (H+L) at 1:10000 dilution. Lysates/proteins: 25 ug per lane. Blocking

buffer: 3% nonfat dry milk in TBST.Detection: ECL

Enhanced Kit .Exposure time: 10s.