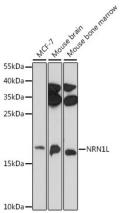

Ig Type

Rabbit IgG

**Applications** 

WB

**Dilutions** 

WB 1:500 - 1:2000

**Validations** 

Western blot - NRN1L Polyclonal Antibody

Western blot analysis of extracts of various cell lines, using NRN1L antibody at 1:1000 dilution.Secondary antibody: HRP Goat Anti-Rabbit IgG (H+L) at 1:10000

dilution. Lysates/proteins: 25<br/>ug per lane. Blocking buffer: 3% nonfat dry milk in TBST.<br/>Detection: ECL

Basic Kit .Exposure time: 10s.