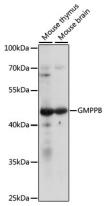

**Dilutions** 

WB 1:500 - 1:2000

**Validations** 

Western blot - GMPPB Polyclonal Antibody

Western blot analysis of extracts of various cell lines, using GMPPB antibody at 1:1000 dilution. Secondary antibody: HRP Goat Anti-Rabbit IgG (H+L) at 1:10000 dilution. Lysates/proteins: 25 ug per lane. Blocking

buffer: 3% nonfat dry milk in TBST.Detection: ECL

Enhanced Kit .Exposure time: 10s.