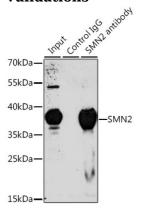

## **Validations**

Immunoprecipitation - SMN2 Polyclonal Antibody

Immunoprecipitation analysis of 200ug extracts of 293T cells, using 3 ug SMN2 antibody . Western blot was performed from the immunoprecipitate using SMN2 antibody at a dilition of 1:1000.