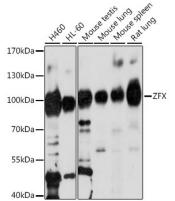

#### Validations

Western blot - ZFX Polyclonal Antibody

Western blot analysis of extracts of various cell lines, using ZFX antibody at 1:1000 dilution.Secondary antibody: HRP Goat Anti-Rabbit IgG (H+L) at 1:10000 dilution.Lysates/proteins: 25ug per lane.Blocking buffer: 3% nonfat dry milk in TBST.Detection: ECL Enhanced Kit .Exposure time: 90s.