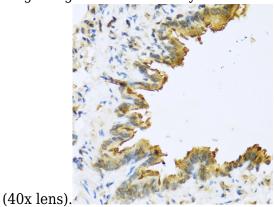

Immunohistochemistry of paraffin-embedded mouse lung using DEFB4A antibody at dilution of

1:100 (40x lens).

Immunofluorescence - DEFB4A Polyclonal Antibody