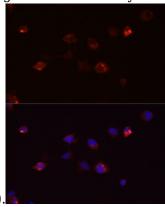

# **DEFB4A Polyclonal Antibody**

Catalog Number: 163190

Immunofluorescence analysis of A431 cells using

DEFB4A antibody at dilution of 1:100 (40x lens). Blue: DAPI for nuclear staining.