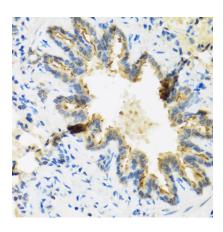

#### **Validations**

Immunohistochemistry - DEFB4A Polyclonal Antibody

Immunohistochemistry of paraffin-embedded rat lung using DEFB4A antibody at dilution of 1:100

Immunohistochemistry - DEFB4A Polyclonal Antibody