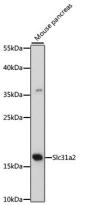

WB 1:500 - 1:2000

**Validations** 

Western blot - Slc31a2 Polyclonal Antibody

Western blot analysis of extracts of mouse pancreas, using Slc31a2 antibody at 1:500 dilution. Secondary antibody: HRP Goat Anti-Rabbit IgG (H+L) at 1:10000

dilution.Lysates/proteins: 25ug per lane.Blocking buffer: 3% nonfat dry milk in TBST.Detection: ECL

Basic Kit .Exposure time: 90s.