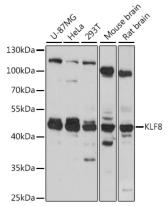

**Dilutions** 

WB 1:500 - 1:2000

**Validations** 

Western blot - KLF8 Polyclonal Antibody

Western blot analysis of extracts of various cell lines, using KLF8 antibody at 1:1000 dilution.Secondary antibody: HRP Goat Anti-

Rabbit IgG (H+L) at 1:10000

dilution.Lysates/proteins: 25ug per lane.Blocking buffer: 3% nonfat dry milk in TBST.Detection: ECL

Basic Kit .Exposure time: 10s.