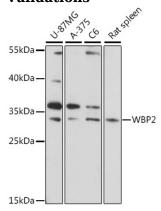

WB 1:500 - 1:2000

**Validations** 

Western blot - WBP2 Polyclonal Antibody

Western blot analysis of extracts of various cell lines, using WBP2 antibody at 1:1000 dilution. Secondary antibody: HRP Goat Anti-

Rabbit IgG (H+L) at 1:10000

dilution. Lysates/proteins: 25<br/>ug per lane. Blocking buffer: 3% nonfat dry milk in TBST.<br/>Detection: ECL

Basic Kit .Exposure time: 120s.