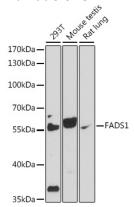

WB 1:500 - 1:2000

**Validations** 

Western blot - FADS1 Polyclonal Antibody

Western blot analysis of extracts of various cell lines, using FADS1 antibody at 1:1000 dilution. Secondary antibody: HRP Goat Anti-Rabbit IgG (H+L) at 1:10000 dilution. Lysates/proteins: 25 ug per lane. Blocking

buffer: 3% nonfat dry milk in TBST.Detection: ECL

Enhanced Kit .Exposure time: 90s.