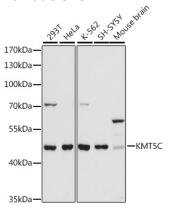

## Validations

Western blot - KMT5C Polyclonal Antibody

Western blot analysis of extracts of various cell lines, using KMT5C antibody at 1:1000 dilution.Secondary antibody: HRP Goat Anti-Rabbit IgG (H+L) at 1:10000 dilution.Lysates/proteins: 25ug per lane.Blocking buffer: 3% nonfat dry milk in TBST.Detection: ECL Basic Kit .Exposure time: 5s.