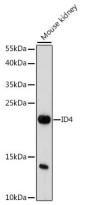

**Validations** 

Western blot - ID4 Polyclonal Antibody

Western blot analysis of extracts of mouse kidney, using ID4 antibody at 1:1000 dilution. Secondary antibody: HRP Goat Anti-Rabbit IgG (H+L) at 1:10000 dilution. Lysates/proteins: 25ug per lane. Blocking buffer: 3% nonfat dry milk in TBST. Detection: ECL Enhanced Kit. Exposure time: 180s.