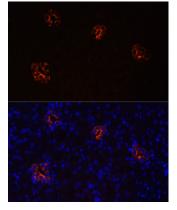

# **AQP2 Polyclonal Antibody**

Catalog Number: 163089

Immunofluorescence - AQP2 Polyclonal Antibody

Immunofluorescence analysis of rat kidney cells using AQP2 antibody at dilution of 1:100. Blue:

DAPI for nuclear staining.