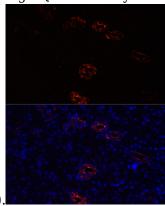

# **AQP2 Polyclonal Antibody**

Catalog Number: 163089

Immunofluorescence - AQP2 Polyclonal Antibody

Immunofluorescence analysis of rat kidney cells using AQP2 antibody at dilution of 1:100. Blue:

DAPI for nuclear staining.

Immunofluorescence - AQP2 Polyclonal Antibody

Immunofluorescence analysis of mouse kidney cells using AQP2 antibody at dilution of 1:100. Blue: DAPI for nuclear staining.

Immunofluorescence - AQP2 Polyclonal Antibody

Immunofluorescence analysis of rat kidney cells using AQP2 antibody at dilution of 1:100. Blue:

DAPI for nuclear staining.

Immunofluorescence - AQP2 Polyclonal Antibody

Immunofluorescence analysis of mouse kidney cells using AQP2 antibody at dilution of 1:100. Blue: DAPI for nuclear staining.

Immunofluorescence - AQP2 Polyclonal Antibody

Immunofluorescence analysis of rat kidney cells using AQP2 antibody at dilution of 1:100. Blue:

DAPI for nuclear staining.

Immunofluorescence - AQP2 Polyclonal Antibody

Immunofluorescence analysis of mouse kidney cells using AQP2 antibody at dilution of 1:100. Blue: DAPI for nuclear staining.