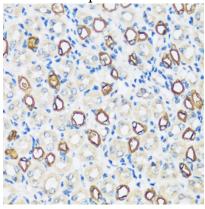

Basic Kit .Exposure time: 10s.

Immunohistochemistry - AQP2 Polyclonal Antibody

Immunohistochemistry of paraffin-embedded mouse kidney using AQP2 antibody at dilution of

1:100 (40x lens).