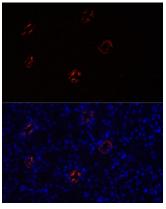

Immunofluorescence analysis of rat kidney cells using AQP2 antibody at dilution of 1:100. Blue:

DAPI for nuclear staining.

Immunofluorescence - AQP2 Polyclonal Antibody

Immunofluorescence analysis of mouse kidney cells using AQP2 antibody at dilution of 1:100. Blue: DAPI for nuclear staining.

Immunofluorescence - AQP2 Polyclonal Antibody

Immunofluorescence analysis of rat kidney cells using AQP2 antibody at dilution of 1:100. Blue:

DAPI for nuclear staining.

Immunofluorescence - AQP2 Polyclonal Antibody