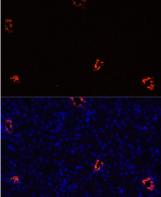

Immunofluorescence - AQP2 Polyclonal Antibody

Immunofluorescence analysis of mouse kidney cells using AQP2 antibody at dilution of 1:100. Blue: DAPI for nuclear staining.

Immunofluorescence - AQP2 Polyclonal Antibody

Immunofluorescence analysis of rat kidney cells using AQP2 antibody at dilution of 1:100. Blue:

DAPI for nuclear staining.

Immunofluorescence - AQP2 Polyclonal Antibody

Immunofluorescence analysis of mouse kidney cells using AQP2 antibody at dilution of 1:100. Blue: DAPI for nuclear staining.