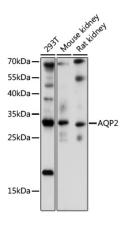

#### **Validations**

Western blot - AQP2 Polyclonal Antibody

Western blot analysis of extracts of various cell lines, using AQP2 antibody at 1:1000 dilution. Secondary antibody: HRP Goat Anti-Rabbit IgG (H+L) at 1:10000 dilution. Lysates/proteins: 25ug per lane. Blocking buffer: 3% nonfat dry milk in TBST. Detection: ECL

Basic Kit .Exposure time: 10s.

Immunohistochemistry - AQP2 Polyclonal Antibody

Immunohistochemistry of paraffin-embedded mouse kidney using AQP2 antibody at dilution of

1:100 (40x lens).