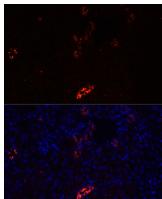

Immunofluorescence - AQP2 Polyclonal Antibody

Immunofluorescence analysis of rat kidney cells using AQP2 antibody at dilution of 1:100. Blue:

DAPI for nuclear staining.

Immunofluorescence - AQP2 Polyclonal Antibody

Immunofluorescence analysis of mouse kidney cells using AQP2 antibody at dilution of 1:100. Blue: DAPI for nuclear staining.