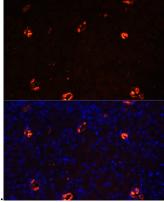

# **AQP2 Polyclonal Antibody**

Catalog Number: 163089

Immunofluorescence - AQP2 Polyclonal Antibody

Immunofluorescence analysis of rat kidney cells using AQP2 antibody at dilution of 1:100. Blue:

DAPI for nuclear staining.

Immunofluorescence - AQP2 Polyclonal Antibody

Immunofluorescence analysis of mouse kidney cells using AQP2 antibody at dilution of 1:100. Blue: DAPI for nuclear staining.

Immunofluorescence - AQP2 Polyclonal Antibody

Immunofluorescence analysis of rat kidney cells using AQP2 antibody at dilution of 1:100. Blue:

DAPI for nuclear staining.

Immunofluorescence - AQP2 Polyclonal Antibody

Immunofluorescence analysis of mouse kidney cells using AQP2 antibody at dilution of 1:100. Blue: DAPI for nuclear staining.

Immunofluorescence - AQP2 Polyclonal Antibody

Immunofluorescence analysis of rat kidney cells using AQP2 antibody at dilution of 1:100. Blue:

DAPI for nuclear staining.

Immunofluorescence - AQP2 Polyclonal Antibody

Immunofluorescence analysis of mouse kidney cells using AQP2 antibody at dilution of 1:100. Blue: DAPI for nuclear staining.