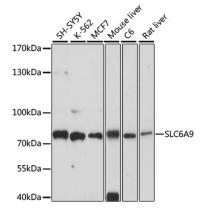

**Dilutions** 

WB 1:500 - 1:2000

**Validations** 

Western blot - SLC6A9 Polyclonal Antibody

Western blot analysis of extracts of various cell lines, using SLC6A9 antibody at 1:1000 dilution. Secondary antibody: HRP Goat Anti-

Rabbit IgG (H+L) at 1:10000

dilution. Lysates/proteins: 25<br/>ug per lane. Blocking buffer: 3% nonfat dry milk in TBST.<br/>Detection: ECL

Basic Kit .Exposure time: 10s.