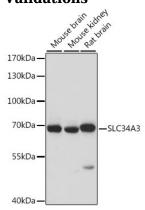

**Dilutions** 

WB 1:500 - 1:2000

**Validations** 

Western blot - SLC34A3 Polyclonal Antibody

Western blot analysis of extracts of various cell lines, using SLC34A3 antibody at 1:1000 dilution. Secondary antibody: HRP Goat Anti-Rabbit IgG (H+L) at 1:10000

dilution.Lysates/proteins: 25ug per lane.Blocking buffer: 3% nonfat dry milk in TBST.Detection: ECL

Basic Kit .Exposure time: 10s.