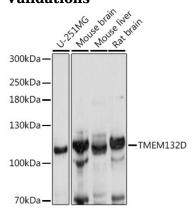

**Dilutions** 

WB 1:500 - 1:2000

**Validations** 

Western blot - TMEM132D Polyclonal Antibody

Western blot analysis of extracts of various cell lines, using TMEM132D antibody at 1:1000 dilution.Secondary antibody: HRP Goat Anti-Rabbit IgG (H+L) at 1:10000

dilution. Lysates/proteins: 25<br/>ug per lane. Blocking buffer: 3% nonfat dry milk in TBST.<br/>Detection: ECL

Basic Kit .Exposure time: 1s.