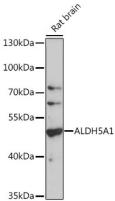

WB 1:500 - 1:2000

**Validations** 

Western blot - ALDH5A1 Polyclonal Antibody

Western blot analysis of extracts of rat brain, using ALDH5A1 antibody at 1:1000 dilution. Secondary antibody: HRP Goat Anti-Rabbit IgG (H+L) at 1:10000 dilution. Lysates/proteins: 25ug per lane. Blocking buffer: 3% nonfat dry milk in TBST. Detection: ECL

Basic Kit .Exposure time: 90s.