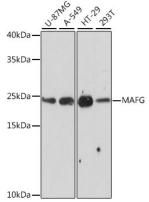

# Validations

Western blot - MAFG Polyclonal Antibody

Western blot analysis of extracts of various cell lines, using MAFG antibody at 1:1000 dilution.Secondary antibody: HRP Goat Anti-Rabbit IgG (H+L) at 1:10000 dilution.Lysates/proteins: 25ug per lane.Blocking buffer: 3% nonfat dry milk in TBST.Detection: ECL Enhanced Kit .Exposure time: 90s.