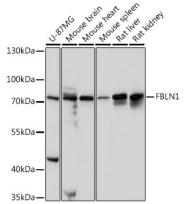

#### Validations

Western blot - FBLN1 Polyclonal Antibody

Western blot analysis of extracts of various cell lines, using FBLN1 antibody at 1:1000 dilution.Secondary antibody: HRP Goat Anti-Rabbit IgG (H+L) at 1:10000 dilution.Lysates/proteins: 25ug per lane.Blocking buffer: 3% nonfat dry milk in TBST.Detection: ECL Basic Kit .Exposure time: 10s.