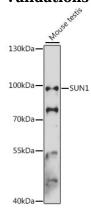

**Dilutions** 

WB 1:500 - 1:2000

**Validations** 

Western blot - SUN1 Polyclonal Antibody

Western blot analysis of extracts of mouse testis, using SUN1 antibody at 1:3000 dilution. Secondary antibody: HRP Goat Anti-Rabbit IgG (H+L) at 1:10000 dilution. Lysates/proteins: 25ug per lane. Blocking buffer: 3% nonfat dry milk in TBST. Detection: ECL Basic Kit . Exposure time: 30s.