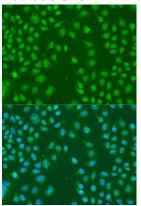

**Dilutions** 

IF 1:50 - 1:200

**Validations** 

 $Immun of luorescence - HNRNPCL1 \ Polyclonal \\ Antibody$ 

Immunofluorescence analysis of U2OS cells using HNRNPCL1 antibody at dilution of 1:100. Blue: DAPI for nuclear staining.