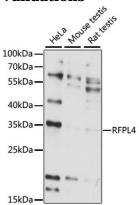

WB 1:500 - 1:2000

**Validations** 

Western blot - RFPL4 Polyclonal Antibody

Western blot analysis of extracts of various cell lines, using RFPL4 antibody at 1:1000 dilution. Secondary antibody: HRP Goat Anti-Rabbit IgG (H+L) at 1:10000

dilution. Lysates/proteins: 25ug per lane. Blocking buffer: 3% nonfat dry milk in TBST. Detection: ECL

Basic Kit .Exposure time: 15s.