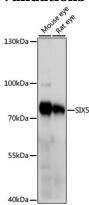

WB 1:500 - 1:2000

**Validations** 

Western blot - SIX5 Polyclonal Antibody

Western blot analysis of extracts of various cell lines, using SIX5 antibody at 1000 dilution. Secondary antibody: HRP Goat Anti-Rabbit IgG (H+L) at 1:10000 dilution. Lysates/proteins: 25ug per lane. Blocking buffer: 3% nonfat dry milk in TBST. Detection: ECL

Basic Kit .Exposure time: 1s.