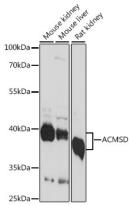

WB 1:500 - 1:2000

**Validations** 

Western blot - ACMSD Polyclonal Antibody

Western blot analysis of extracts of various cell lines, using ACMSD antibody at 1:1000 dilution. Secondary antibody: HRP Goat Anti-Rabbit IgG (H+L) at 1:10000

dilution.Lysates/proteins: 25ug per lane.Blocking buffer: 3% nonfat dry milk in TBST.Detection: ECL

Basic Kit .Exposure time: 10s.