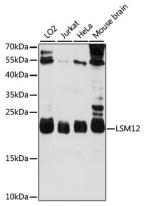

WB 1:500 - 1:2000

**Validations** 

Western blot - LSM12 Polyclonal Antibody

Western blot analysis of extracts of various cell lines, using LSM12 antibody at 1000 dilution. Secondary antibody: HRP Goat Anti-Rabbit IgG (H+L) at 1:10000

dilution.Lysates/proteins: 25ug per lane.Blocking buffer: 3% nonfat dry milk in TBST.Detection: ECL

Basic Kit .Exposure time: 60s.