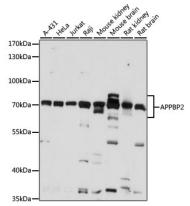

**Dilutions** 

WB 1:500 - 1:2000

**Validations** 

Western blot - APPBP2 Polyclonal Antibody

Western blot analysis of extracts of various cell lines, using APPBP2 antibody at 1:1000 dilution. Secondary antibody: HRP Goat Anti-

Rabbit IgG (H+L) at 1:10000

dilution. Lysates/proteins: 25<br/>ug per lane. Blocking buffer: 3% nonfat dry milk in TBST. Detection: <br/>  ${\tt ECL}$ 

Basic Kit .Exposure time: 35s.