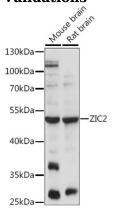

**Dilutions** 

WB 1:500 - 1:2000

**Validations** 

Western blot - ZIC2 Polyclonal Antibody

Western blot analysis of extracts of various cell lines, using ZIC2 antibody at 1:1000 dilution. Secondary antibody: HRP Goat Anti-Rabbit IgG (H+L) at 1:10000 dilution. Lysates/proteins: 25ug per lane. Blocking buffer: 3% nonfat dry milk in TBST. Detection: ECL Enhanced Kit . Exposure time: 30s.