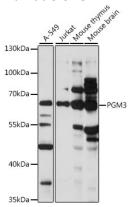

**Dilutions** 

WB 1:500 - 1:2000

**Validations** 

Western blot - PGM3 Polyclonal Antibody

Western blot analysis of extracts of various cell lines, using PGM3 antibody at 1:1000 dilution. Secondary antibody: HRP Goat Anti-

Rabbit IgG (H+L) at 1:10000

dilution. Lysates/proteins: 25<br/>ug per lane. Blocking buffer: 3% nonfat dry milk in TBST.<br/>Detection: ECL

Basic Kit .Exposure time: 30s.