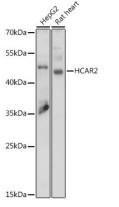

#### Validations

Western blot - HCAR2 Polyclonal Antibody

Western blot analysis of extracts of various cell lines, using HCAR2 antibody at 1:1000 dilution.Secondary antibody: HRP Goat Anti-Rabbit IgG (H+L) at 1:10000 dilution.Lysates/proteins: 25ug per lane.Blocking buffer: 3% nonfat dry milk in TBST.Detection: ECL Basic Kit .Exposure time: 60s.