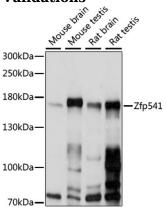

**Dilutions** 

WB 1:200 - 1:2000

**Validations** 

Western blot - Zfp541 Polyclonal Antibody

Western blot analysis of extracts of various cell lines, using ZNF541 antibody at 1:1000 dilution. Secondary antibody: HRP Goat Anti-

Rabbit IgG (H+L) at 1:10000

dilution. Lysates/proteins: 25<br/>ug per lane. Blocking buffer: 3% nonfat dry milk in TBST. Detection: <br/>  ${\tt ECL}$ 

Basic Kit .Exposure time: 60s.