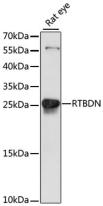

**Dilutions** 

WB 1:200 - 1:2000

**Validations** 

Western blot - RTBDN Polyclonal Antibody

Western blot analysis of extracts of rat eye, using RTBDN antibody at 1:1000 dilution. Secondary antibody: HRP Goat Anti-Rabbit IgG (H+L) at 1:10000 dilution. Lysates/proteins: 25ug per lane. Blocking buffer: 3% nonfat dry milk in TBST. Detection: ECL Basic Kit . Exposure time: 10s.