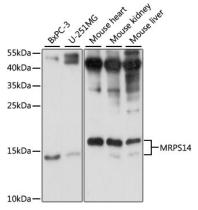

**Dilutions** 

WB 1:200 - 1:2000

**Validations** 

Western blot - MRPS14 Polyclonal Antibody

Western blot analysis of extracts of various cell lines, using MRPS14 antibody at 1:1000 dilution. Secondary antibody: HRP Goat Anti-

Rabbit IgG (H+L) at 1:10000

dilution. Lysates/proteins: 25<br/>ug per lane. Blocking buffer: 3% nonfat dry milk in TBST. Detection: <br/>  ${\tt ECL}$ 

Basic Kit .Exposure time: 10s.