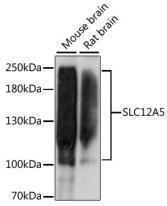

**Dilutions** 

WB 1:200 - 1:2000

**Validations** 

Western blot - SLC12A5 Polyclonal Antibody

Western blot analysis of extracts of various cell lines, using SLC12A5 antibody at 1:1000 dilution.Secondary antibody: HRP Goat Anti-Rabbit IgG (H+L) at 1:10000

dilution.Lysates/proteins: 25ug per lane.Blocking

buffer: 3% nonfat dry milk in TBST. Detection: ECL

Basic Kit .Exposure time: 60s.