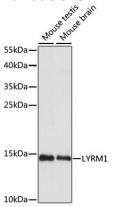

WB 1:200 - 1:2000

**Validations** 

Western blot - LYRM1 Polyclonal Antibody

Western blot analysis of extracts of various cell lines, using LYRM1 antibody at 1:1000 dilution. Secondary antibody: HRP Goat Anti-Rabbit IgG (H+L) at 1:10000

dilution. Lysates/proteins: 25ug per lane. Blocking buffer: 3% nonfat dry milk in TBST. Detection: ECL

Basic Kit .Exposure time: 90s.