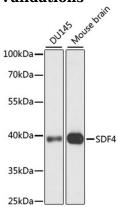

**Dilutions** 

WB 1:200 - 1:2000

**Validations** 

Western blot - SDF4 Polyclonal Antibody

Western blot analysis of extracts of various cell lines, using SDF4 antibody at 1:1000 dilution. Secondary antibody: HRP Goat Anti-Rabbit IgG (H+L) at 1:10000

dilution. Lysates/proteins: 25<br/>ug per lane. Blocking buffer: 3% nonfat dry milk in TBST.<br/>Detection: ECL

Basic Kit .Exposure time: 90s.