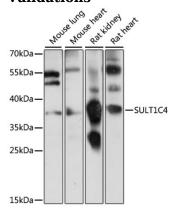

WB 1:200 - 1:2000

**Validations** 

Western blot - SULT1C4 Polyclonal Antibody

Western blot analysis of extracts of various cell lines, using SULT1C4 antibody at 1:1000 dilution. Secondary antibody: HRP Goat Anti-

Rabbit IgG (H+L) at 1:10000

dilution. Lysates/proteins: 25<br/>ug per lane. Blocking buffer: 3% nonfat dry milk in TBST. Detection: ECL

Basic Kit .Exposure time: 2s.