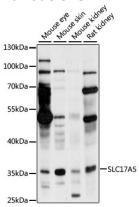

WB 1:200 - 1:2000

**Validations** 

Western blot - SLC17A5 Polyclonal Antibody

Western blot analysis of extracts of various cell lines, using SLC17A5 antibody at 1:1000 dilution. Secondary antibody: HRP Goat Anti-Rabbit IgG (H+L) at 1:10000

dilution.Lysates/proteins: 25ug per lane.Blocking buffer: 3% nonfat dry milk in TBST.Detection: ECL

Basic Kit .Exposure time: 60s.