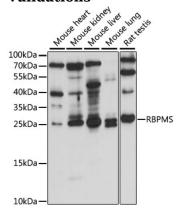

**Dilutions** 

WB 1:200 - 1:2000 IF 1:50 - 1:200

**Validations** 

Western blot - RBPMS Polyclonal Antibody

Western blot analysis of extracts of various cell lines, using RBPMS antibody at 1:1000 dilution. Secondary antibody: HRP Goat Anti-Rabbit IgG (H+L) at 1:10000 dilution. Lysates/proteins: 25ug per lane. Blocking buffer: 3% nonfat dry milk in TBST. Detection: ECL

Basic Kit .Exposure time: 90s.