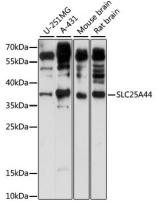

## Validations

Western blot - SLC25A44 Polyclonal Antibody

Western blot analysis of extracts of various cell lines, using SLC25A44 antibody at 1:1000 dilution.Secondary antibody: HRP Goat Anti-Rabbit IgG (H+L) at 1:10000 dilution.Lysates/proteins: 25ug per lane.Blocking buffer: 3% nonfat dry milk in TBST.Detection: ECL Basic Kit .Exposure time: 30s.