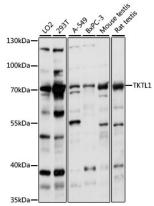

**Dilutions** 

WB 1:200 - 1:2000

**Validations** 

Western blot - TKTL1 Polyclonal Antibody

Western blot analysis of extracts of various cell lines, using TKTL1 antibody at 1:1000 dilution.Secondary antibody: HRP Goat Anti-Rabbit IgG (H+L) at 1:10000

dilution.Lysates/proteins: 25ug per lane.Blocking buffer: 3% nonfat dry milk in TBST.Detection: ECL

Basic Kit .Exposure time: 30s.