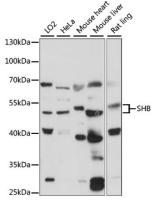

#### Validations

Western blot - SHB Polyclonal Antibody

Western blot analysis of extracts of various cell lines, using SHB antibody at 1:1000 dilution.Secondary antibody: HRP Goat Anti-Rabbit IgG (H+L) at 1:10000 dilution.Lysates/proteins: 25ug per lane.Blocking buffer: 3% nonfat dry milk in TBST.Detection: ECL Basic Kit .Exposure time: 90s.