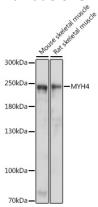

WB 1:200 - 1:2000

**Validations** 

Western blot - MYH4 Polyclonal Antibody

Western blot analysis of extracts of various cell lines, using MYH4 antibody at 1:1000 dilution. Secondary antibody: HRP Goat Anti-Rabbit IgG (H+L) at 1:10000

dilution.Lysates/proteins: 25ug per lane.Blocking buffer: 3% nonfat dry milk in TBST.Detection: ECL

Enhanced Kit .Exposure time: 30s.