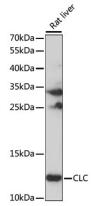

**Dilutions** 

WB 1:200 - 1:2000

**Validations** 

Western blot - CLC Polyclonal Antibody

Western blot analysis of extracts of Rat liver, using CLC antibody at 1:1000 dilution. Secondary antibody: HRP Goat Anti-Rabbit IgG (H+L) at 1:10000 dilution. Lysates/proteins: 25ug per lane. Blocking buffer: 3% nonfat dry milk in TBST. Detection: ECL Basic Kit . Exposure time: 10S.