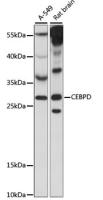

# Validations

Western blot - CEBPD Polyclonal Antibody

Western blot analysis of extracts of various cell lines, using CEBPD antibody at 1:1000 dilution.Secondary antibody: HRP Goat Anti-Rabbit IgG (H+L) at 1:10000 dilution.Lysates/proteins: 25ug per lane.Blocking buffer: 3% nonfat dry milk in TBST.Detection: ECL Basic Kit .Exposure time: 90S.