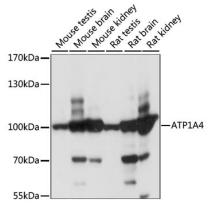

**Dilutions** 

WB 1:200 - 1:2000

**Validations** 

Western blot - ATP1A4 Polyclonal Antibody

Western blot analysis of extracts of various cell lines, using ATP1A4 antibody at 1:1000 dilution. Secondary antibody: HRP Goat Anti-

Rabbit IgG (H+L) at 1:10000

dilution.Lysates/proteins: 25ug per lane.Blocking buffer: 3% nonfat dry milk in TBST.Detection: ECL

Basic Kit .Exposure time: 1S.