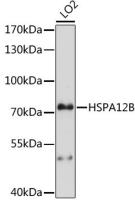

# Validations

Western blot - HSPA12B Polyclonal Antibody

Western blot analysis of extracts of LO2 cells, using HSPA12B antibody at 1:1000 dilution.Secondary antibody: HRP Goat Anti-Rabbit IgG (H+L) at 1:10000 dilution.Lysates/proteins: 25ug per lane.Blocking buffer: 3% nonfat dry milk in TBST.Detection: ECL Basic Kit .Exposure time: 90s.