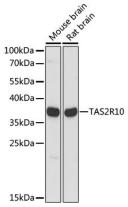

## Validations

Western blot - TAS2R10 Polyclonal Antibody

Western blot analysis of extracts of various cell lines, using TAS2R10 antibody at 1:1000 dilution.Secondary antibody: HRP Goat Anti-Rabbit IgG (H+L) at 1:10000 dilution.Lysates/proteins: 25ug per lane.Blocking buffer: 3% nonfat dry milk in TBST.Detection: ECL Basic Kit .Exposure time: 5s.