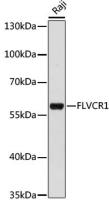

# Validations

Western blot - FLVCR1 Polyclonal Antibody

Western blot analysis of extracts of Raji cells, using FLVCR1 antibody at 1:1000 dilution.Secondary antibody: HRP Goat Anti-Rabbit IgG (H+L) at 1:10000 dilution.Lysates/proteins: 25ug per lane.Blocking buffer: 3% nonfat dry milk in TBST.Detection: ECL Enhanced Kit .Exposure time: 60s.