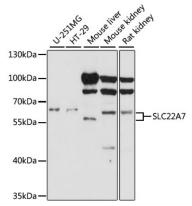

**Dilutions** 

WB 1:500 - 1:2000

**Validations** 

Western blot - SLC22A7 Polyclonal Antibody

Western blot analysis of extracts of various cell lines, using SLC22A7 antibody at 1:1000 dilution. Secondary antibody: HRP Goat Anti-Rabbit IgG (H+L) at 1:10000

dilution.Lysates/proteins: 25ug per lane.Blocking buffer: 3% nonfat dry milk in TBST.Detection: ECL

Basic Kit .Exposure time: 60s.